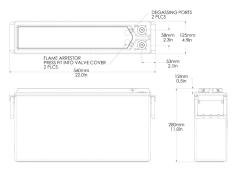

## Technical drawings

#### NSB 170FT and 190FT RED

### northstarbattery.com

|                             | The second         |                    | The second second  |                    | and the second s |
|-----------------------------|--------------------|--------------------|--------------------|--------------------|--------------------------------------------------------------------------------------------------------------------------------------------------------------------------------------------------------------------------------------------------------------------------------------------------------------------------------------------------------------------------------------------------------------------------------------------------------------------------------------------------------------------------------------------------------------------------------------------------------------------------------------------------------------------------------------------------------------------------------------------------------------------------------------------------------------------------------------------------------------------------------------------------------------------------------------------------------------------------------------------------------------------------------------------------------------------------------------------------------------------------------------------------------------------------------------------------------------------------------------------------------------------------------------------------------------------------------------------------------------------------------------------------------------------------------------------------------------------------------------------------------------------------------------------------------------------------------------------------------------------------------------------------------------------------------------------------------------------------------------------------------------------------------------------------------------------------------------------------------------------------------------------------------------------------------------------------------------------------------------------------------------------------------------------------------------------------------------------------------------------------------|
|                             | NSB 100FT RED      | NSB 155FT RED      | NSB 170FT RED      | NSB 190FT RED      | NSB 210FT RED                                                                                                                                                                                                                                                                                                                                                                                                                                                                                                                                                                                                                                                                                                                                                                                                                                                                                                                                                                                                                                                                                                                                                                                                                                                                                                                                                                                                                                                                                                                                                                                                                                                                                                                                                                                                                                                                                                                                                                                                                                                                                                                  |
| Height                      | 287 mm (11.3 in)   | 280 mm (11.0 in)   | 320 mm (12.6 in)   | 320 mm (12.6 in)   | 328 mm (12.9 in)                                                                                                                                                                                                                                                                                                                                                                                                                                                                                                                                                                                                                                                                                                                                                                                                                                                                                                                                                                                                                                                                                                                                                                                                                                                                                                                                                                                                                                                                                                                                                                                                                                                                                                                                                                                                                                                                                                                                                                                                                                                                                                               |
| Width                       | 108 mm (4.2 in)    | 125 mm (4.9 in)    | 125 mm (4.9 in)    | 125 mm (4.9 in)    | 126 mm (4.96 in)                                                                                                                                                                                                                                                                                                                                                                                                                                                                                                                                                                                                                                                                                                                                                                                                                                                                                                                                                                                                                                                                                                                                                                                                                                                                                                                                                                                                                                                                                                                                                                                                                                                                                                                                                                                                                                                                                                                                                                                                                                                                                                               |
| Length                      | 396 mm (15.6 in)   | 560 mm (22.0 in)                                                                                                                                                                                                                                                                                                                                                                                                                                                                                                                                                                                                                                                                                                                                                                                                                                                                                                                                                                                                                                                                                                                                                                                                                                                                                                                                                                                                                                                                                                                                                                                                                                                                                                                                                                                                                                                                                                                                                                                                                                                                                                               |
| Weight                      | 30 kg (67 lbs)     | 46 kg (101 lbs)    | 52 kg (115 lbs)    | 56 kg (123 lbs)    | 60 kg (132 lbs)                                                                                                                                                                                                                                                                                                                                                                                                                                                                                                                                                                                                                                                                                                                                                                                                                                                                                                                                                                                                                                                                                                                                                                                                                                                                                                                                                                                                                                                                                                                                                                                                                                                                                                                                                                                                                                                                                                                                                                                                                                                                                                                |
| Terminal Torque             | 8.0 Nm (71 in-lbs)                                                                                                                                                                                                                                                                                                                                                                                                                                                                                                                                                                                                                                                                                                                                                                                                                                                                                                                                                                                                                                                                                                                                                                                                                                                                                                                                                                                                                                                                                                                                                                                                                                                                                                                                                                                                                                                                                                                                                                                                                                                                                                             |
| 1 hr capacity to 1.70 VPC*  | 67 / 70 Ah         | 106 / 110 Ah       | 114 / 119 Ah       | 123 / 129 Ah       | 142 / 148 Ah                                                                                                                                                                                                                                                                                                                                                                                                                                                                                                                                                                                                                                                                                                                                                                                                                                                                                                                                                                                                                                                                                                                                                                                                                                                                                                                                                                                                                                                                                                                                                                                                                                                                                                                                                                                                                                                                                                                                                                                                                                                                                                                   |
| 3 hr capacity to 1.75 VPC*  | 85 / 87 Ah         | 133 / 137 Ah       | 144 / 148 Ah       | 160 / 164 Ah       | 177 / 182 Ah                                                                                                                                                                                                                                                                                                                                                                                                                                                                                                                                                                                                                                                                                                                                                                                                                                                                                                                                                                                                                                                                                                                                                                                                                                                                                                                                                                                                                                                                                                                                                                                                                                                                                                                                                                                                                                                                                                                                                                                                                                                                                                                   |
| 8 hr capacity to 1.75 VPC*  | 97 / 99 Ah         | 150 / 153 Ah       | 165 / 167 Ah       | 183 / 186 Ah       | 200 / 204 Ah                                                                                                                                                                                                                                                                                                                                                                                                                                                                                                                                                                                                                                                                                                                                                                                                                                                                                                                                                                                                                                                                                                                                                                                                                                                                                                                                                                                                                                                                                                                                                                                                                                                                                                                                                                                                                                                                                                                                                                                                                                                                                                                   |
| 10 hr capacity to 1.80 VPC* | 99 / 100 Ah        | 153 / 155 Ah       | 168 / 170 Ah       | 187 / 190 Ah       | 204 / 207 Ah                                                                                                                                                                                                                                                                                                                                                                                                                                                                                                                                                                                                                                                                                                                                                                                                                                                                                                                                                                                                                                                                                                                                                                                                                                                                                                                                                                                                                                                                                                                                                                                                                                                                                                                                                                                                                                                                                                                                                                                                                                                                                                                   |
| Float voltage*              | 2.28 / 2.27 VPC                                                                                                                                                                                                                                                                                                                                                                                                                                                                                                                                                                                                                                                                                                                                                                                                                                                                                                                                                                                                                                                                                                                                                                                                                                                                                                                                                                                                                                                                                                                                                                                                                                                                                                                                                                                                                                                                                                                                                                                                                                                                                                                |
| Impedance (1KHz)            | 4.3 mΩ             | 3.1 mΩ             | 3.0 mΩ             | 2.8 mΩ             | 2.8 mΩ                                                                                                                                                                                                                                                                                                                                                                                                                                                                                                                                                                                                                                                                                                                                                                                                                                                                                                                                                                                                                                                                                                                                                                                                                                                                                                                                                                                                                                                                                                                                                                                                                                                                                                                                                                                                                                                                                                                                                                                                                                                                                                                         |
| Conductance                 | 1,193 S            | 1,648 S            | 1,695 S            | 1,900 S            | 1,920 S                                                                                                                                                                                                                                                                                                                                                                                                                                                                                                                                                                                                                                                                                                                                                                                                                                                                                                                                                                                                                                                                                                                                                                                                                                                                                                                                                                                                                                                                                                                                                                                                                                                                                                                                                                                                                                                                                                                                                                                                                                                                                                                        |
| Short circuit current       | 2,800 A            | 4,200 A            | 4,650 A            | 5,000 A            | 5,400 A                                                                                                                                                                                                                                                                                                                                                                                                                                                                                                                                                                                                                                                                                                                                                                                                                                                                                                                                                                                                                                                                                                                                                                                                                                                                                                                                                                                                                                                                                                                                                                                                                                                                                                                                                                                                                                                                                                                                                                                                                                                                                                                        |
| Nominal voltage             | 12 V                                                                                                                                                                                                                                                                                                                                                                                                                                                                                                                                                                                                                                                                                                                                                                                                                                                                                                                                                                                                                                                                                                                                                                                                                                                                                                                                                                                                                                                                                                                                                                                                                                                                                                                                                                                                                                                                                                                                                                                                                                                                                                                           |