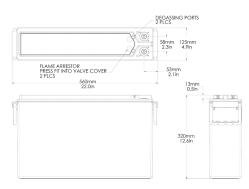

## Technical drawings

#### NSB 155FT RED

### northstarbattery.com

|                             | The second         |                    | The second second  |                    | and the second s |
|-----------------------------|--------------------|--------------------|--------------------|--------------------|--------------------------------------------------------------------------------------------------------------------------------------------------------------------------------------------------------------------------------------------------------------------------------------------------------------------------------------------------------------------------------------------------------------------------------------------------------------------------------------------------------------------------------------------------------------------------------------------------------------------------------------------------------------------------------------------------------------------------------------------------------------------------------------------------------------------------------------------------------------------------------------------------------------------------------------------------------------------------------------------------------------------------------------------------------------------------------------------------------------------------------------------------------------------------------------------------------------------------------------------------------------------------------------------------------------------------------------------------------------------------------------------------------------------------------------------------------------------------------------------------------------------------------------------------------------------------------------------------------------------------------------------------------------------------------------------------------------------------------------------------------------------------------------------------------------------------------------------------------------------------------------------------------------------------------------------------------------------------------------------------------------------------------------------------------------------------------------------------------------------------------|
|                             | NSB 100FT RED      | NSB 155FT RED      | NSB 170FT RED      | NSB 190FT RED      | NSB 210FT RED                                                                                                                                                                                                                                                                                                                                                                                                                                                                                                                                                                                                                                                                                                                                                                                                                                                                                                                                                                                                                                                                                                                                                                                                                                                                                                                                                                                                                                                                                                                                                                                                                                                                                                                                                                                                                                                                                                                                                                                                                                                                                                                  |
| Height                      | 287 mm (11.3 in)   | 280 mm (11.0 in)   | 320 mm (12.6 in)   | 320 mm (12.6 in)   | 328 mm (12.9 in)                                                                                                                                                                                                                                                                                                                                                                                                                                                                                                                                                                                                                                                                                                                                                                                                                                                                                                                                                                                                                                                                                                                                                                                                                                                                                                                                                                                                                                                                                                                                                                                                                                                                                                                                                                                                                                                                                                                                                                                                                                                                                                               |
| Width                       | 108 mm (4.2 in)    | 125 mm (4.9 in)    | 125 mm (4.9 in)    | 125 mm (4.9 in)    | 126 mm (4.96 in)                                                                                                                                                                                                                                                                                                                                                                                                                                                                                                                                                                                                                                                                                                                                                                                                                                                                                                                                                                                                                                                                                                                                                                                                                                                                                                                                                                                                                                                                                                                                                                                                                                                                                                                                                                                                                                                                                                                                                                                                                                                                                                               |
| Length                      | 396 mm (15.6 in)   | 560 mm (22.0 in)                                                                                                                                                                                                                                                                                                                                                                                                                                                                                                                                                                                                                                                                                                                                                                                                                                                                                                                                                                                                                                                                                                                                                                                                                                                                                                                                                                                                                                                                                                                                                                                                                                                                                                                                                                                                                                                                                                                                                                                                                                                                                                               |
| Weight                      | 30 kg (67 lbs)     | 46 kg (101 lbs)    | 52 kg (115 lbs)    | 56 kg (123 lbs)    | 60 kg (132 lbs)                                                                                                                                                                                                                                                                                                                                                                                                                                                                                                                                                                                                                                                                                                                                                                                                                                                                                                                                                                                                                                                                                                                                                                                                                                                                                                                                                                                                                                                                                                                                                                                                                                                                                                                                                                                                                                                                                                                                                                                                                                                                                                                |
| Terminal Torque             | 8.0 Nm (71 in-lbs)                                                                                                                                                                                                                                                                                                                                                                                                                                                                                                                                                                                                                                                                                                                                                                                                                                                                                                                                                                                                                                                                                                                                                                                                                                                                                                                                                                                                                                                                                                                                                                                                                                                                                                                                                                                                                                                                                                                                                                                                                                                                                                             |
| 1 hr capacity to 1.70 VPC*  | 67 / 70 Ah         | 106 / 110 Ah       | 114 / 119 Ah       | 123 / 129 Ah       | 142 / 148 Ah                                                                                                                                                                                                                                                                                                                                                                                                                                                                                                                                                                                                                                                                                                                                                                                                                                                                                                                                                                                                                                                                                                                                                                                                                                                                                                                                                                                                                                                                                                                                                                                                                                                                                                                                                                                                                                                                                                                                                                                                                                                                                                                   |
| 3 hr capacity to 1.75 VPC*  | 85 / 87 Ah         | 133 / 137 Ah       | 144 / 148 Ah       | 160 / 164 Ah       | 177 / 182 Ah                                                                                                                                                                                                                                                                                                                                                                                                                                                                                                                                                                                                                                                                                                                                                                                                                                                                                                                                                                                                                                                                                                                                                                                                                                                                                                                                                                                                                                                                                                                                                                                                                                                                                                                                                                                                                                                                                                                                                                                                                                                                                                                   |
| 8 hr capacity to 1.75 VPC*  | 97 / 99 Ah         | 150 / 153 Ah       | 165 / 167 Ah       | 183 / 186 Ah       | 200 / 204 Ah                                                                                                                                                                                                                                                                                                                                                                                                                                                                                                                                                                                                                                                                                                                                                                                                                                                                                                                                                                                                                                                                                                                                                                                                                                                                                                                                                                                                                                                                                                                                                                                                                                                                                                                                                                                                                                                                                                                                                                                                                                                                                                                   |
| 10 hr capacity to 1.80 VPC* | 99 / 100 Ah        | 153 / 155 Ah       | 168 / 170 Ah       | 187 / 190 Ah       | 204 / 207 Ah                                                                                                                                                                                                                                                                                                                                                                                                                                                                                                                                                                                                                                                                                                                                                                                                                                                                                                                                                                                                                                                                                                                                                                                                                                                                                                                                                                                                                                                                                                                                                                                                                                                                                                                                                                                                                                                                                                                                                                                                                                                                                                                   |
| Float voltage*              | 2.28 / 2.27 VPC                                                                                                                                                                                                                                                                                                                                                                                                                                                                                                                                                                                                                                                                                                                                                                                                                                                                                                                                                                                                                                                                                                                                                                                                                                                                                                                                                                                                                                                                                                                                                                                                                                                                                                                                                                                                                                                                                                                                                                                                                                                                                                                |
| Impedance (1KHz)            | 4.3 mΩ             | 3.1 mΩ             | 3.0 mΩ             | 2.8 mΩ             | 2.8 mΩ                                                                                                                                                                                                                                                                                                                                                                                                                                                                                                                                                                                                                                                                                                                                                                                                                                                                                                                                                                                                                                                                                                                                                                                                                                                                                                                                                                                                                                                                                                                                                                                                                                                                                                                                                                                                                                                                                                                                                                                                                                                                                                                         |
| Conductance                 | 1,193 S            | 1,648 S            | 1,695 S            | 1,900 S            | 1,920 S                                                                                                                                                                                                                                                                                                                                                                                                                                                                                                                                                                                                                                                                                                                                                                                                                                                                                                                                                                                                                                                                                                                                                                                                                                                                                                                                                                                                                                                                                                                                                                                                                                                                                                                                                                                                                                                                                                                                                                                                                                                                                                                        |
| Short circuit current       | 2,800 A            | 4,200 A            | 4,650 A            | 5,000 A            | 5,400 A                                                                                                                                                                                                                                                                                                                                                                                                                                                                                                                                                                                                                                                                                                                                                                                                                                                                                                                                                                                                                                                                                                                                                                                                                                                                                                                                                                                                                                                                                                                                                                                                                                                                                                                                                                                                                                                                                                                                                                                                                                                                                                                        |
| Nominal voltage             | 12 V                                                                                                                                                                                                                                                                                                                                                                                                                                                                                                                                                                                                                                                                                                                                                                                                                                                                                                                                                                                                                                                                                                                                                                                                                                                                                                                                                                                                                                                                                                                                                                                                                                                                                                                                                                                                                                                                                                                                                                                                                                                                                                                           |