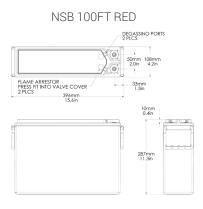

## Technical drawings

### northstarbattery.com

|                             | The second         |                    | The second second  |                    | and the second s |
|-----------------------------|--------------------|--------------------|--------------------|--------------------|--------------------------------------------------------------------------------------------------------------------------------------------------------------------------------------------------------------------------------------------------------------------------------------------------------------------------------------------------------------------------------------------------------------------------------------------------------------------------------------------------------------------------------------------------------------------------------------------------------------------------------------------------------------------------------------------------------------------------------------------------------------------------------------------------------------------------------------------------------------------------------------------------------------------------------------------------------------------------------------------------------------------------------------------------------------------------------------------------------------------------------------------------------------------------------------------------------------------------------------------------------------------------------------------------------------------------------------------------------------------------------------------------------------------------------------------------------------------------------------------------------------------------------------------------------------------------------------------------------------------------------------------------------------------------------------------------------------------------------------------------------------------------------------------------------------------------------------------------------------------------------------------------------------------------------------------------------------------------------------------------------------------------------------------------------------------------------------------------------------------------------|
|                             | NSB 100FT RED      | NSB 155FT RED      | NSB 170FT RED      | NSB 190FT RED      | NSB 210FT RED                                                                                                                                                                                                                                                                                                                                                                                                                                                                                                                                                                                                                                                                                                                                                                                                                                                                                                                                                                                                                                                                                                                                                                                                                                                                                                                                                                                                                                                                                                                                                                                                                                                                                                                                                                                                                                                                                                                                                                                                                                                                                                                  |
| Height                      | 287 mm (11.3 in)   | 280 mm (11.0 in)   | 320 mm (12.6 in)   | 320 mm (12.6 in)   | 328 mm (12.9 in)                                                                                                                                                                                                                                                                                                                                                                                                                                                                                                                                                                                                                                                                                                                                                                                                                                                                                                                                                                                                                                                                                                                                                                                                                                                                                                                                                                                                                                                                                                                                                                                                                                                                                                                                                                                                                                                                                                                                                                                                                                                                                                               |
| Width                       | 108 mm (4.2 in)    | 125 mm (4.9 in)    | 125 mm (4.9 in)    | 125 mm (4.9 in)    | 126 mm (4.96 in)                                                                                                                                                                                                                                                                                                                                                                                                                                                                                                                                                                                                                                                                                                                                                                                                                                                                                                                                                                                                                                                                                                                                                                                                                                                                                                                                                                                                                                                                                                                                                                                                                                                                                                                                                                                                                                                                                                                                                                                                                                                                                                               |
| Length                      | 396 mm (15.6 in)   | 560 mm (22.0 in)                                                                                                                                                                                                                                                                                                                                                                                                                                                                                                                                                                                                                                                                                                                                                                                                                                                                                                                                                                                                                                                                                                                                                                                                                                                                                                                                                                                                                                                                                                                                                                                                                                                                                                                                                                                                                                                                                                                                                                                                                                                                                                               |
| Weight                      | 30 kg (67 lbs)     | 46 kg (101 lbs)    | 52 kg (115 lbs)    | 56 kg (123 lbs)    | 60 kg (132 lbs)                                                                                                                                                                                                                                                                                                                                                                                                                                                                                                                                                                                                                                                                                                                                                                                                                                                                                                                                                                                                                                                                                                                                                                                                                                                                                                                                                                                                                                                                                                                                                                                                                                                                                                                                                                                                                                                                                                                                                                                                                                                                                                                |
| Terminal Torque             | 8.0 Nm (71 in-lbs)                                                                                                                                                                                                                                                                                                                                                                                                                                                                                                                                                                                                                                                                                                                                                                                                                                                                                                                                                                                                                                                                                                                                                                                                                                                                                                                                                                                                                                                                                                                                                                                                                                                                                                                                                                                                                                                                                                                                                                                                                                                                                                             |
| 1 hr capacity to 1.70 VPC*  | 67 / 70 Ah         | 106 / 110 Ah       | 114 / 119 Ah       | 123 / 129 Ah       | 142 / 148 Ah                                                                                                                                                                                                                                                                                                                                                                                                                                                                                                                                                                                                                                                                                                                                                                                                                                                                                                                                                                                                                                                                                                                                                                                                                                                                                                                                                                                                                                                                                                                                                                                                                                                                                                                                                                                                                                                                                                                                                                                                                                                                                                                   |
| 3 hr capacity to 1.75 VPC*  | 85 / 87 Ah         | 133 / 137 Ah       | 144 / 148 Ah       | 160 / 164 Ah       | 177 / 182 Ah                                                                                                                                                                                                                                                                                                                                                                                                                                                                                                                                                                                                                                                                                                                                                                                                                                                                                                                                                                                                                                                                                                                                                                                                                                                                                                                                                                                                                                                                                                                                                                                                                                                                                                                                                                                                                                                                                                                                                                                                                                                                                                                   |
| 8 hr capacity to 1.75 VPC*  | 97 / 99 Ah         | 150 / 153 Ah       | 165 / 167 Ah       | 183 / 186 Ah       | 200 / 204 Ah                                                                                                                                                                                                                                                                                                                                                                                                                                                                                                                                                                                                                                                                                                                                                                                                                                                                                                                                                                                                                                                                                                                                                                                                                                                                                                                                                                                                                                                                                                                                                                                                                                                                                                                                                                                                                                                                                                                                                                                                                                                                                                                   |
| 10 hr capacity to 1.80 VPC* | 99 / 100 Ah        | 153 / 155 Ah       | 168 / 170 Ah       | 187 / 190 Ah       | 204 / 207 Ah                                                                                                                                                                                                                                                                                                                                                                                                                                                                                                                                                                                                                                                                                                                                                                                                                                                                                                                                                                                                                                                                                                                                                                                                                                                                                                                                                                                                                                                                                                                                                                                                                                                                                                                                                                                                                                                                                                                                                                                                                                                                                                                   |
| Float voltage*              | 2.28 / 2.27 VPC                                                                                                                                                                                                                                                                                                                                                                                                                                                                                                                                                                                                                                                                                                                                                                                                                                                                                                                                                                                                                                                                                                                                                                                                                                                                                                                                                                                                                                                                                                                                                                                                                                                                                                                                                                                                                                                                                                                                                                                                                                                                                                                |
| Impedance (1KHz)            | 4.3 mΩ             | 3.1 mΩ             | 3.0 mΩ             | 2.8 mΩ             | 2.8 mΩ                                                                                                                                                                                                                                                                                                                                                                                                                                                                                                                                                                                                                                                                                                                                                                                                                                                                                                                                                                                                                                                                                                                                                                                                                                                                                                                                                                                                                                                                                                                                                                                                                                                                                                                                                                                                                                                                                                                                                                                                                                                                                                                         |
| Conductance                 | 1,193 S            | 1,648 S            | 1,695 S            | 1,900 S            | 1,920 S                                                                                                                                                                                                                                                                                                                                                                                                                                                                                                                                                                                                                                                                                                                                                                                                                                                                                                                                                                                                                                                                                                                                                                                                                                                                                                                                                                                                                                                                                                                                                                                                                                                                                                                                                                                                                                                                                                                                                                                                                                                                                                                        |
| Short circuit current       | 2,800 A            | 4,200 A            | 4,650 A            | 5,000 A            | 5,400 A                                                                                                                                                                                                                                                                                                                                                                                                                                                                                                                                                                                                                                                                                                                                                                                                                                                                                                                                                                                                                                                                                                                                                                                                                                                                                                                                                                                                                                                                                                                                                                                                                                                                                                                                                                                                                                                                                                                                                                                                                                                                                                                        |
| Nominal voltage             | 12 V                                                                                                                                                                                                                                                                                                                                                                                                                                                                                                                                                                                                                                                                                                                                                                                                                                                                                                                                                                                                                                                                                                                                                                                                                                                                                                                                                                                                                                                                                                                                                                                                                                                                                                                                                                                                                                                                                                                                                                                                                                                                                                                           |