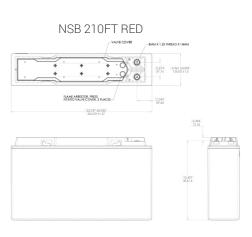

## Technical drawings

### northstarbattery.com

|                             | The second         |                    | The second second  |                    | and the second s |
|-----------------------------|--------------------|--------------------|--------------------|--------------------|--------------------------------------------------------------------------------------------------------------------------------------------------------------------------------------------------------------------------------------------------------------------------------------------------------------------------------------------------------------------------------------------------------------------------------------------------------------------------------------------------------------------------------------------------------------------------------------------------------------------------------------------------------------------------------------------------------------------------------------------------------------------------------------------------------------------------------------------------------------------------------------------------------------------------------------------------------------------------------------------------------------------------------------------------------------------------------------------------------------------------------------------------------------------------------------------------------------------------------------------------------------------------------------------------------------------------------------------------------------------------------------------------------------------------------------------------------------------------------------------------------------------------------------------------------------------------------------------------------------------------------------------------------------------------------------------------------------------------------------------------------------------------------------------------------------------------------------------------------------------------------------------------------------------------------------------------------------------------------------------------------------------------------------------------------------------------------------------------------------------------------|
|                             | NSB 100FT RED      | NSB 155FT RED      | NSB 170FT RED      | NSB 190FT RED      | NSB 210FT RED                                                                                                                                                                                                                                                                                                                                                                                                                                                                                                                                                                                                                                                                                                                                                                                                                                                                                                                                                                                                                                                                                                                                                                                                                                                                                                                                                                                                                                                                                                                                                                                                                                                                                                                                                                                                                                                                                                                                                                                                                                                                                                                  |
| Height                      | 287 mm (11.3 in)   | 280 mm (11.0 in)   | 320 mm (12.6 in)   | 320 mm (12.6 in)   | 328 mm (12.9 in)                                                                                                                                                                                                                                                                                                                                                                                                                                                                                                                                                                                                                                                                                                                                                                                                                                                                                                                                                                                                                                                                                                                                                                                                                                                                                                                                                                                                                                                                                                                                                                                                                                                                                                                                                                                                                                                                                                                                                                                                                                                                                                               |
| Width                       | 108 mm (4.2 in)    | 125 mm (4.9 in)    | 125 mm (4.9 in)    | 125 mm (4.9 in)    | 126 mm (4.96 in)                                                                                                                                                                                                                                                                                                                                                                                                                                                                                                                                                                                                                                                                                                                                                                                                                                                                                                                                                                                                                                                                                                                                                                                                                                                                                                                                                                                                                                                                                                                                                                                                                                                                                                                                                                                                                                                                                                                                                                                                                                                                                                               |
| Length                      | 396 mm (15.6 in)   | 560 mm (22.0 in)                                                                                                                                                                                                                                                                                                                                                                                                                                                                                                                                                                                                                                                                                                                                                                                                                                                                                                                                                                                                                                                                                                                                                                                                                                                                                                                                                                                                                                                                                                                                                                                                                                                                                                                                                                                                                                                                                                                                                                                                                                                                                                               |
| Weight                      | 30 kg (67 lbs)     | 46 kg (101 lbs)    | 52 kg (115 lbs)    | 56 kg (123 lbs)    | 60 kg (132 lbs)                                                                                                                                                                                                                                                                                                                                                                                                                                                                                                                                                                                                                                                                                                                                                                                                                                                                                                                                                                                                                                                                                                                                                                                                                                                                                                                                                                                                                                                                                                                                                                                                                                                                                                                                                                                                                                                                                                                                                                                                                                                                                                                |
| Terminal Torque             | 8.0 Nm (71 in-lbs)                                                                                                                                                                                                                                                                                                                                                                                                                                                                                                                                                                                                                                                                                                                                                                                                                                                                                                                                                                                                                                                                                                                                                                                                                                                                                                                                                                                                                                                                                                                                                                                                                                                                                                                                                                                                                                                                                                                                                                                                                                                                                                             |
| 1 hr capacity to 1.70 VPC*  | 67 / 70 Ah         | 106 / 110 Ah       | 114 / 119 Ah       | 123 / 129 Ah       | 142 / 148 Ah                                                                                                                                                                                                                                                                                                                                                                                                                                                                                                                                                                                                                                                                                                                                                                                                                                                                                                                                                                                                                                                                                                                                                                                                                                                                                                                                                                                                                                                                                                                                                                                                                                                                                                                                                                                                                                                                                                                                                                                                                                                                                                                   |
| 3 hr capacity to 1.75 VPC*  | 85 / 87 Ah         | 133 / 137 Ah       | 144 / 148 Ah       | 160 / 164 Ah       | 177 / 182 Ah                                                                                                                                                                                                                                                                                                                                                                                                                                                                                                                                                                                                                                                                                                                                                                                                                                                                                                                                                                                                                                                                                                                                                                                                                                                                                                                                                                                                                                                                                                                                                                                                                                                                                                                                                                                                                                                                                                                                                                                                                                                                                                                   |
| 8 hr capacity to 1.75 VPC*  | 97 / 99 Ah         | 150 / 153 Ah       | 165 / 167 Ah       | 183 / 186 Ah       | 200 / 204 Ah                                                                                                                                                                                                                                                                                                                                                                                                                                                                                                                                                                                                                                                                                                                                                                                                                                                                                                                                                                                                                                                                                                                                                                                                                                                                                                                                                                                                                                                                                                                                                                                                                                                                                                                                                                                                                                                                                                                                                                                                                                                                                                                   |
| 10 hr capacity to 1.80 VPC* | 99 / 100 Ah        | 153 / 155 Ah       | 168 / 170 Ah       | 187 / 190 Ah       | 204 / 207 Ah                                                                                                                                                                                                                                                                                                                                                                                                                                                                                                                                                                                                                                                                                                                                                                                                                                                                                                                                                                                                                                                                                                                                                                                                                                                                                                                                                                                                                                                                                                                                                                                                                                                                                                                                                                                                                                                                                                                                                                                                                                                                                                                   |
| Float voltage*              | 2.28 / 2.27 VPC                                                                                                                                                                                                                                                                                                                                                                                                                                                                                                                                                                                                                                                                                                                                                                                                                                                                                                                                                                                                                                                                                                                                                                                                                                                                                                                                                                                                                                                                                                                                                                                                                                                                                                                                                                                                                                                                                                                                                                                                                                                                                                                |
| Impedance (1KHz)            | 4.3 mΩ             | 3.1 mΩ             | 3.0 mΩ             | 2.8 mΩ             | 2.8 mΩ                                                                                                                                                                                                                                                                                                                                                                                                                                                                                                                                                                                                                                                                                                                                                                                                                                                                                                                                                                                                                                                                                                                                                                                                                                                                                                                                                                                                                                                                                                                                                                                                                                                                                                                                                                                                                                                                                                                                                                                                                                                                                                                         |
| Conductance                 | 1,193 S            | 1,648 S            | 1,695 S            | 1,900 S            | 1,920 S                                                                                                                                                                                                                                                                                                                                                                                                                                                                                                                                                                                                                                                                                                                                                                                                                                                                                                                                                                                                                                                                                                                                                                                                                                                                                                                                                                                                                                                                                                                                                                                                                                                                                                                                                                                                                                                                                                                                                                                                                                                                                                                        |
| Short circuit current       | 2,800 A            | 4,200 A            | 4,650 A            | 5,000 A            | 5,400 A                                                                                                                                                                                                                                                                                                                                                                                                                                                                                                                                                                                                                                                                                                                                                                                                                                                                                                                                                                                                                                                                                                                                                                                                                                                                                                                                                                                                                                                                                                                                                                                                                                                                                                                                                                                                                                                                                                                                                                                                                                                                                                                        |
| Nominal voltage             | 12 V                                                                                                                                                                                                                                                                                                                                                                                                                                                                                                                                                                                                                                                                                                                                                                                                                                                                                                                                                                                                                                                                                                                                                                                                                                                                                                                                                                                                                                                                                                                                                                                                                                                                                                                                                                                                                                                                                                                                                                                                                                                                                                                           |